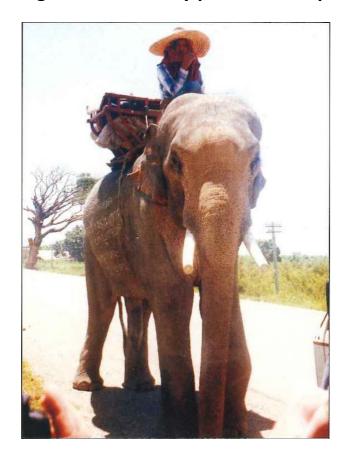

## Cambridge B1 Preliminary picture description #4

This is a picture of an Indonesian girl riding an elephant. The elephant has a long trunk and broken tusks. In the background, there is a tree and a telephone pole with wires extending beyond the picture. The sky is blue with small patches of clouds and the elephant is walking on a road that has been paved. The woman is wearing a straw hat and has her hand to her chin holding her scarf over her face. She has a package on the back of the elephant and the elephant's tusks appears to go beyond its legs. In the foreground, you can see people holding cameras and obviously taking pictures. There's also grass beyond road and brush. Trees can be seen.